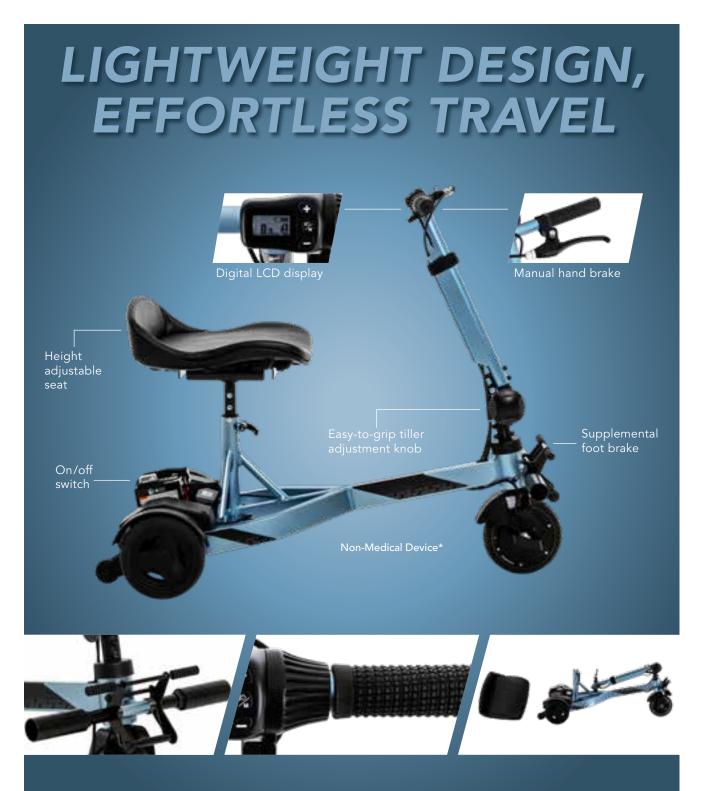

- Portable and easy to travel
- Supplemental foot brake
- Manual hand brake
- Digital LCD display
- Foldable tiller with adjustment knob
- Airline-safe lithium-ion battery pack