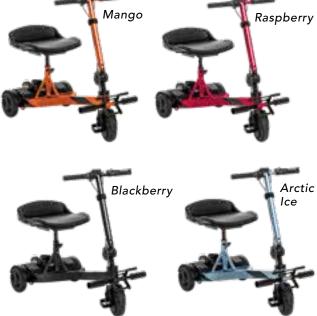

with user weight, terrain type, battery charge, battery condition and tire pressure. Due to manufacturing tolerances and continual product improvement, length, width, turning radius and ground clearance can be subject to variance of + or  $-3\,\%$ . Special order seats or non-standard dimensions will not be fold-flat and depth-adjustable.

IRIDE\_040822





Journey far and wide with the **iRIDE**®! This ultralightweight scooter is super portable and perfect for traveling. Equipped with both a manual hand brake and supplemental foot brake, the iRIDE delivers a safe and comfortable ride!

- Portable and easy to travel
- Supplemental foot brake
- Manual hand brake
- Digital LCD display
- Foldable tiller with adjustment knob
- Airline-safe lithium-ion battery pack

## **Available Colors:**



## **Military Patches**